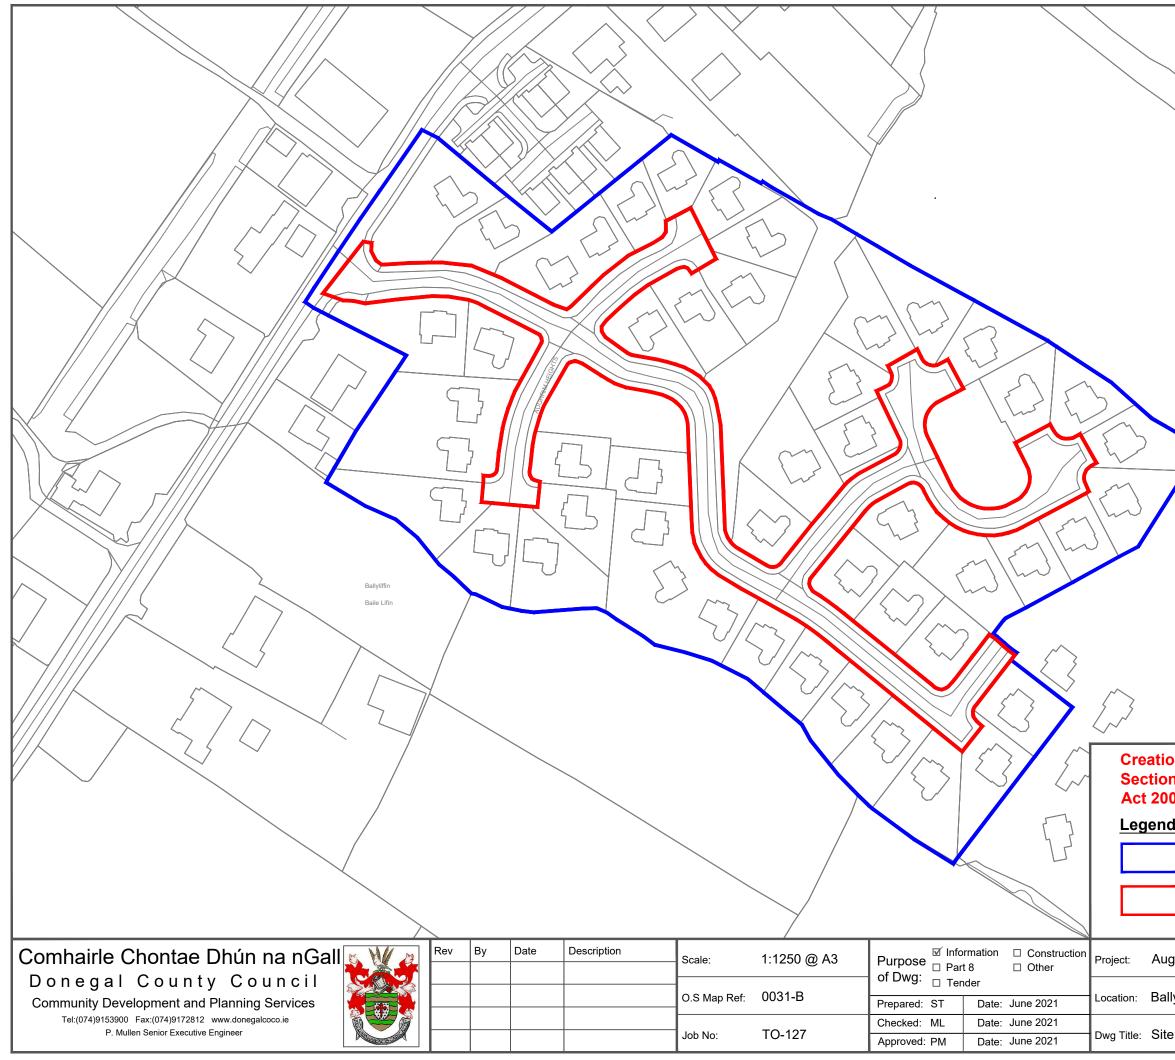

| © Ordnance Survey Ireland 200<br>Includes Ordnance Survey Ireland                                                       |            |
|-------------------------------------------------------------------------------------------------------------------------|------------|
| Donegal County Council.                                                                                                 |            |
| on of Public Rights of Way under<br>n 207 of the Planning and Development<br>00 (as amended)<br>1                       |            |
| Estate Boundary                                                                                                         |            |
| Area that is proposed to be declared a public road<br>through the procedures set out by Section 11 of<br>the Roads Act. |            |
| ghrim Heights Estate Taking in Charge                                                                                   | Rev.: 0    |
|                                                                                                                         | Dwg no.:   |
| yliffin, Co. Donegal                                                                                                    | TO-127-002 |
| e Layout - Roads                                                                                                        |            |